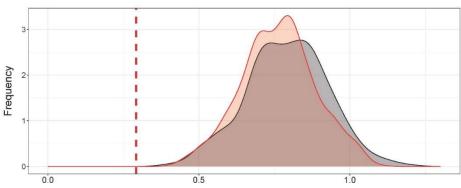

## B Japan longline index for 1993-2016

## **Supplementary Figure**

The comparison of the root-mean-square errors (RMSE) estimated from the ASPM-R-FIX models which included recruitment indicated by the recruitment index from the Sea of Japan (vertical dash lines) with associated RMSEs estimated from the 500 ASPM-R-FIX models with these recruitment deviations fixed at random samples (distributions) for all recruitment levels for each index. (1) the fleets' selectivities were constant over time, and (2) the fleets' selectivities varied over time.