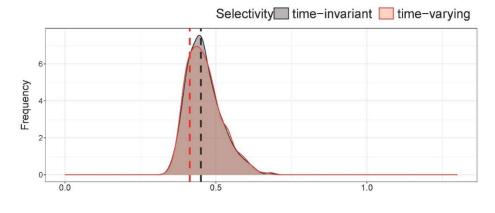

## A Japan longline index for 1974-1992

## **Supplementary Figure**

The comparison of the root-mean-square errors (RMSE) estimated from the ASPM-R-FIX models which included recruitment indicated by the recruitment index from the Sea of Japan (vertical dash lines) with associated RMSEs estimated from the 500 ASPM-R-FIX models with these recruitment deviations fixed at random samples (distributions) for all recruitment levels for each index. (1) the fleets' selectivities were constant over time, and (2) the fleets' selectivities varied over time.