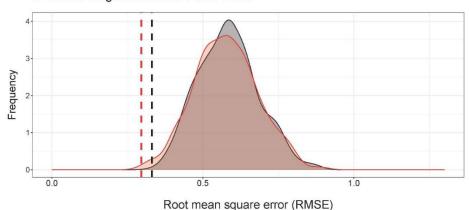

## C Taiwan longline index for 2000-2016

## **Supplementary Figure**

The comparison of the root-mean-square errors (RMSE) estimated from the ASPM-R-FIX models which included recruitment indicated by the recruitment index from the Sea of Japan (vertical dash lines) with associated RMSEs estimated from the 500 ASPM-R-FIX models with these recruitment deviations fixed at random samples (distributions) for all recruitment levels for each index. (1) the fleets' selectivities were constant over time, and (2) the fleets' selectivities varied over time.